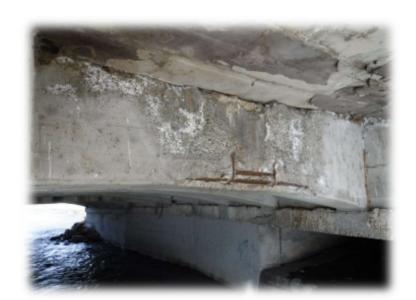

# Purpose and Need

Agreed upon with FHWA, NDOT, and City of Reno
Vetted with Reno City Council, TAC, SWG, and the Public during the Feasibility Study

- ► Address structurally deficient bridges
- ▶ Preserve the hydraulic capacity of the Truckee River
- Provide safe and ADA compliant multimodal improvements
- Respond to adopted regional and community plans