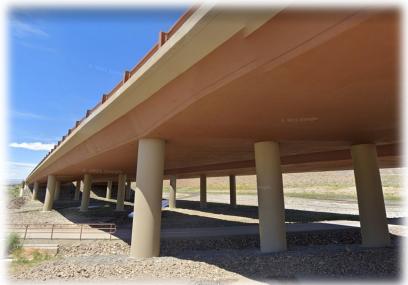

### Still Undetermined

- ► Cast-In-Place (CIP)
  - ► Falsework within the river for abutments and superstructure
  - Aesthetically more 'park' friendly look

- ► Falsework within the river for abutments; superstructure set in place
- Aesthetically more 'highway' type look

CIP - Box Girder From Veteran's Parkway (Reno)

Precast Girders - Project NEON (Las Vegas)