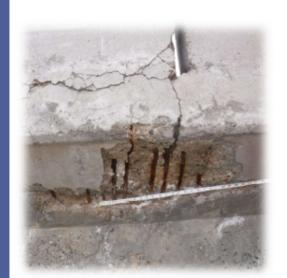

# Purpose and Need

Agreed upon with FHWA, NDOT, and City of Reno
Vetted with Reno City Council, TAC, SWG, and the Public during the Feasibility Study

- ► Address structurally deficient bridges
- ▶ Preserve the hydraulic capacity of the Truckee River
- Provide safe and ADA compliant multimodal improvements
- Respond to adopted regional and community plans