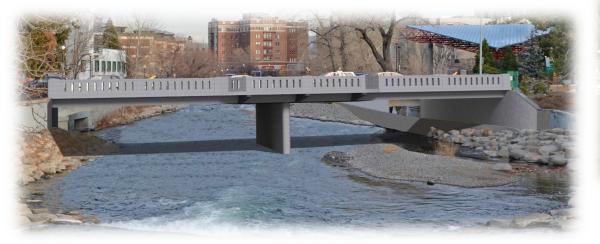

### Feasibility Study Results

- ► Single Pier for North Bridge
- Clear Span for South Bridge (match existing)
- Aesthetics Theme Modern Art Deco, a melding of old and new

### Why Single Pier North Bridge?

- Reduced deck thickness
- Vertical clearance along path
- Opportunity for wider sidewalks along bridges
- Minor profile adjustments for hydraulic model clearance
- Similar look to existing (2-pier) bridge
- Maintenance access from bridge allows for debris removal prior to downstream narrowing of river
- Easier to construct
- Less expensive