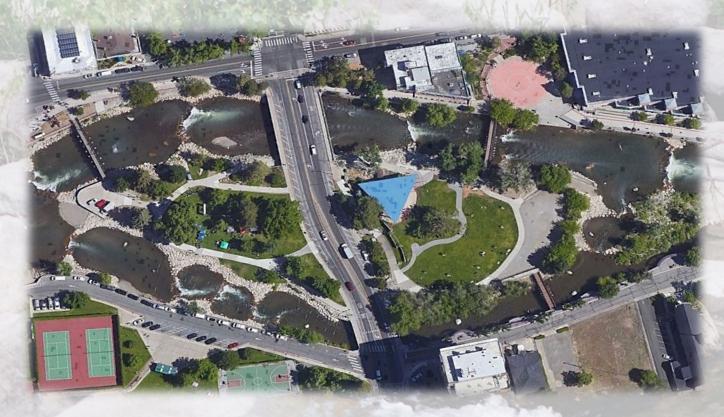

# Project History and Background

- Feasibility Study completed June 2021
  - ▶ Define scope, constraints, and cost
  - Extensive public engagement process
  - Started with 5 initial bridge alternatives
    - Identified bridge type and aesthetic package to carry forward into NEPA clearance and design

# Purpose and Need

Agreed upon with FHWA, NDOT, and City of Reno
Vetted with Reno City Council, TAC, SWG, and the Public during the Feasibility Study

- ► Address structurally deficient bridges
- ▶ Preserve the hydraulic capacity of the Truckee River
- Provide safe and ADA compliant multimodal improvements
- Respond to adopted regional and community plans

### Feasibility Study Results

- ► Single Pier for North Bridge
- Clear Span for South Bridge (match existing)
- Aesthetics Theme Modern Art Deco, a melding of old and new