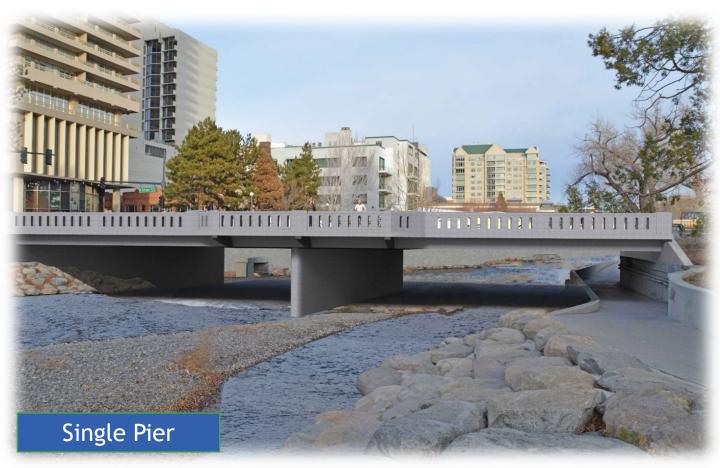

### Feasibility Study Results

- ► Single Pier for North Bridge
- Clear Span for South Bridge (match existing)
- Aesthetics Theme Modern Art Deco, a melding of old and new

### Why Single Pier North Bridge?

- Reduced deck thickness
- Vertical clearance along path
- Opportunity for wider sidewalks along bridges
- Minor profile adjustments for hydraulic model clearance
- Similar look to existing (2-pier) bridge
- Maintenance access from bridge allows for debris removal prior to downstream narrowing of river
- Easier to construct
- Less expensive