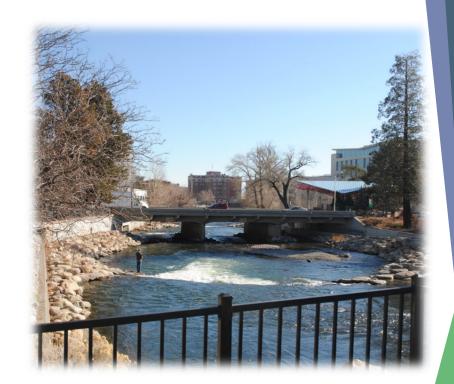

### Feasibility Study Results

- ► Single Pier for North Bridge
- Clear Span for South Bridge (match existing)
- Aesthetics Theme Modern Art Deco, a melding of old and new

### Why Single Pier North Bridge?

- Reduced deck thickness
- Vertical clearance along path
- Opportunity for wider sidewalks along bridges
- Minor profile adjustments for hydraulic model clearance
- Similar look to existing (2-pier) bridge
- Maintenance access from bridge allows for debris removal prior to downstream narrowing of river
- Easier to construct
- Less expensive