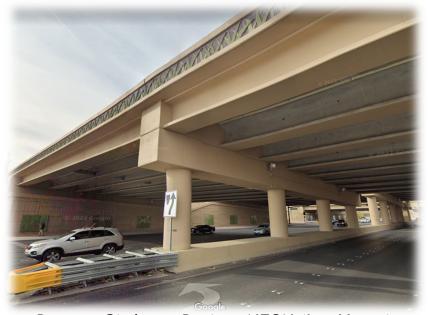

### Still Undetermined

- ► Cast-In-Place (CIP)
  - ► Falsework within the river for abutments and superstructure
  - Aesthetically more 'park' friendly look

- ► Falsework within the river for abutments; superstructure set in place
- Aesthetically more 'highway' type look

CIP - Box Girder From Veteran's Parkway (Reno)

Precast Girders - Project NEON (Las Vegas)