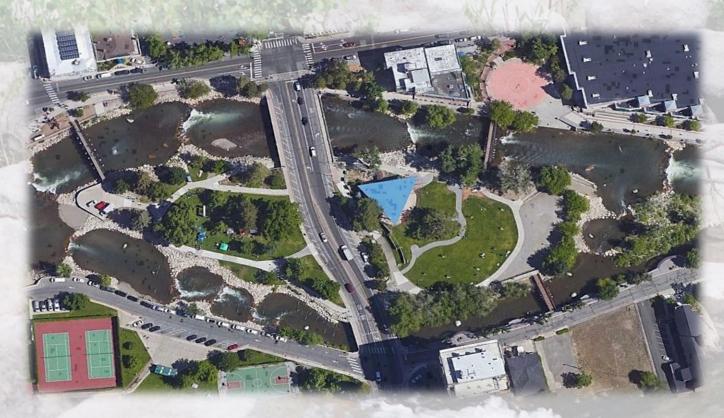

## **Design and Environmental Study For**







# ARLINGTON AVENUE BRIDGES REPLACEMENT

Aesthetics Working Group Meeting #5 | September 27, 2022

### Agenda



- ✓ Survey Results Review- Ended September 16, 2022
- ✓ Bridge Aesthetics and Lighting Recommendation
- ✓ Considerations
- ✓ Public Art
- √ 60 Percent Plans: January 2023

#### ARLINGTON AVENUE BRIDGES PROJECT

#### Bridge Railing Type -

|                                                                                 | 1             |
|---------------------------------------------------------------------------------|---------------|
| BR Option 1 – Concrete Bridge Rail/Parapet (Slide 6)                            | 23.76%<br>91  |
| BR Option 2 – Metal Vehicular Bridge Rail with Metal Pedestrian Fence (Slide 7) | 46.81%<br>176 |
| BR Option 3 – Concrete Bridge Rail with Met