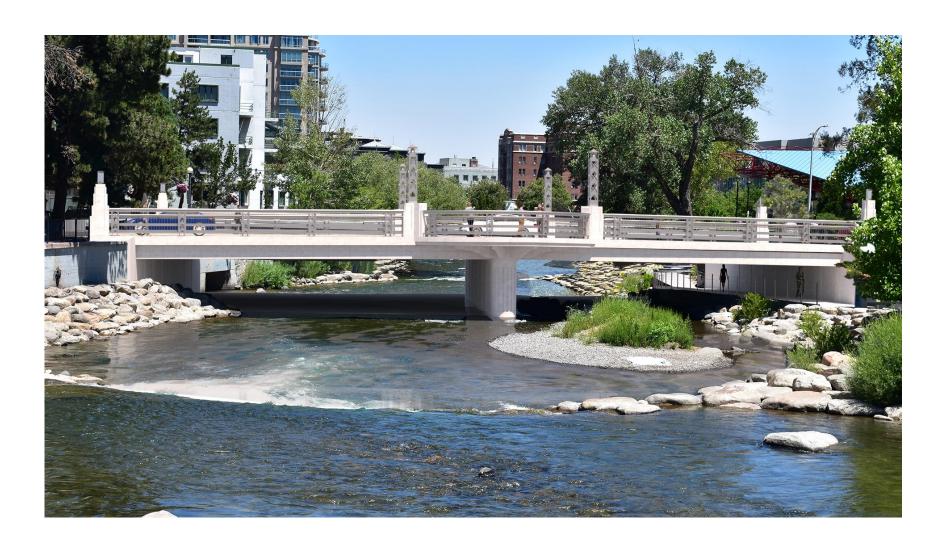

Bridge Railing Type Metal- Tall End Pylon - Custom Column Lights -

Recommendation for 60 Percent -