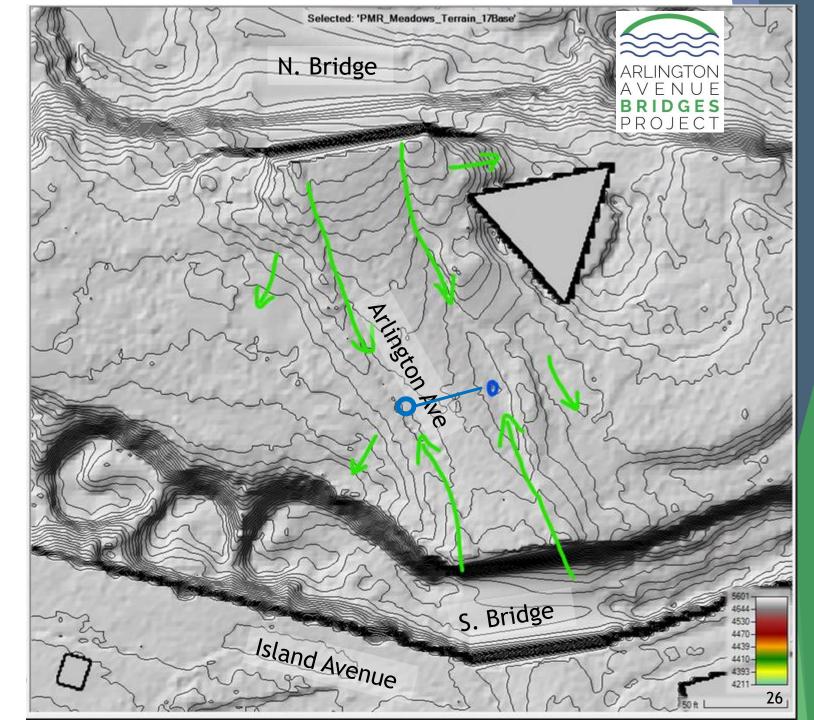

#### **Existing Inlets**

► SE corner of Arlington/Island

Key:

Blue dots: catch basins Green arrows: flow directions Orange lines: high points

#### **Existing Inlets**

► Mid-Block Arlington Ave.

Key:

Blue dots: catch basins Green arrows: flow directions Orange lines: high points

ARLINGTON AVENUE BRIDGES PROJECT

- On-Site Drainage
  - ► Two Existing Inlets Mid-Block Arlington