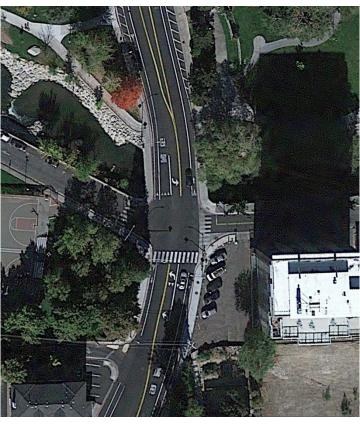

#### **Existing Inlets**

► SE corner of Arlington/Island

Key:

Blue dots: catch basins Green arrows: flow directions Orange lines: high points

#### **Existing Inlets**

► Mid-Block Arlington Ave.

Key:

Blue dots: catch basins Green arrows: flow directions Orange lines: high points

ARLINGTON AVENUE BRIDGES PROJECT

- On-Site Drainage
  - ► Two Existing Inlets Mid-Block Arlington

#### **Existing Inlets**

First St. / Arlington Ave.

Key:

Blue dots: catch basins Green arrows: flow directions Orange lines: high points

#### **Existing Inlets**

SW corner of Arlington Ave/First St Inlet along First Street w/in Rt Turn Lane

#### **Existing Inlets**

NW corner of Arlington Ave/First St

NE corner of Arlington Ave/First St