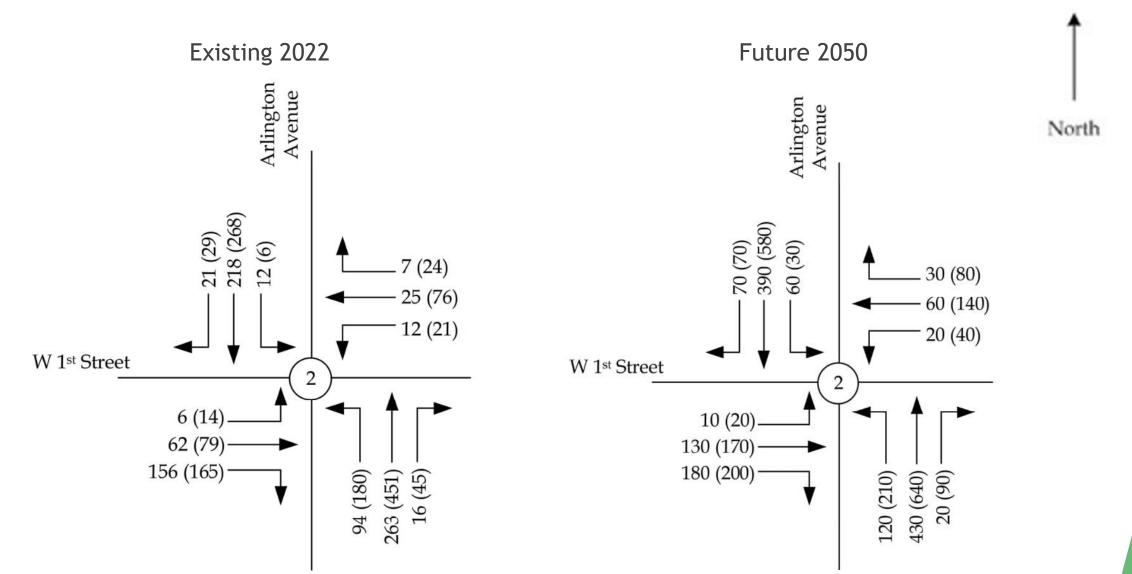

#### **Traffic Counts**

Traffic Counts Obtained March 29

Arlington Ave & First Street AM Peak Hr. (PM Peak Hr.)

95<sup>th</sup> percentile for year 2050

Queue Lengths Only (Add Deceleration, Taper Length(s))

#### **Southbound Right**

#### Southbound Left

queue from analysis shorter than existing maintain existing

Eastbound Right 150 ft

(Existing only 50' Built as such In 2003-ish)

Westbound

Shared Left/Thru

Northbound Left

250' (Ext. ~ 175')

#### **Northbound Right**

queue from analysis shorter than existing maintain existing ~ 175'

95<sup>th</sup> percentile for year 2050

Queue Lengths Only (Add Deceleration, Taper Length(s)) ARLINGTON

95<sup>th</sup> percentile for year 2050

Queue Lengths Only (Add Deceleration, Taper Length(s)) ARLING

#### **Eastbound Right**

Model Results for 150 ft would require lengthening existing 50 ft turn pocket

To include in our project would Un-Do the Riverwalk Improvements done in 2003-ish

95<sup>th</sup> percentile for year 2050

Queue Lengths Only (Add Deceleration, Taper Length(s))

Northbound Left
Design ~ 280'

Required: 250' queue min

+ 90' Stopping Sight Distance (split available with SB Lt.)

Northbound Left
Design ~ 190'

@ end of bike lane shift

Required: maintain existing 175'