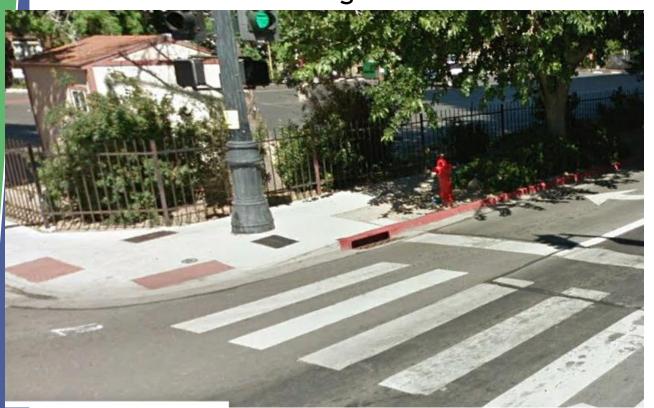

#### **Existing Inlets**

► SE corner of Arlington/Island

Key:

Blue dots: catch basins Green arrows: flow directions Orange lines: high points

#### **Existing Inlets**

► Mid-Block Arlington Ave.

Key:

Blue dots: catch basins Green arrows: flow directions Orange lines: high points

ARLINGTON AVENUE BRIDGES PROJECT

- On-Site Drainage
  - ► Two Existing Inlets Mid-Block Arlington

#### **Existing Inlets**

First St. / Arlington Ave.

Key:

Blue dots: catch basins Green arrows: flow directions Orange lines: high points