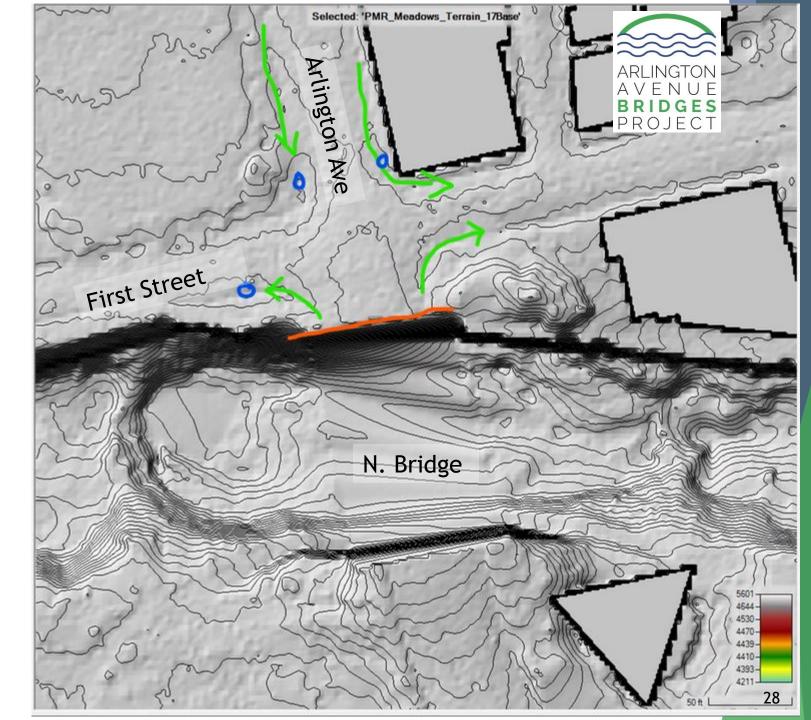

#### **Existing Inlets**

First St. / Arlington Ave.

Key:

Blue dots: catch basins Green arrows: flow directions Orange lines: high points

#### **Existing Inlets**

SW corner of Arlington Ave/First St Inlet along First Street w/in Rt Turn Lane

#### **Existing Inlets**

NW corner of Arlington Ave/First St

NE corner of Arlington Ave/First St