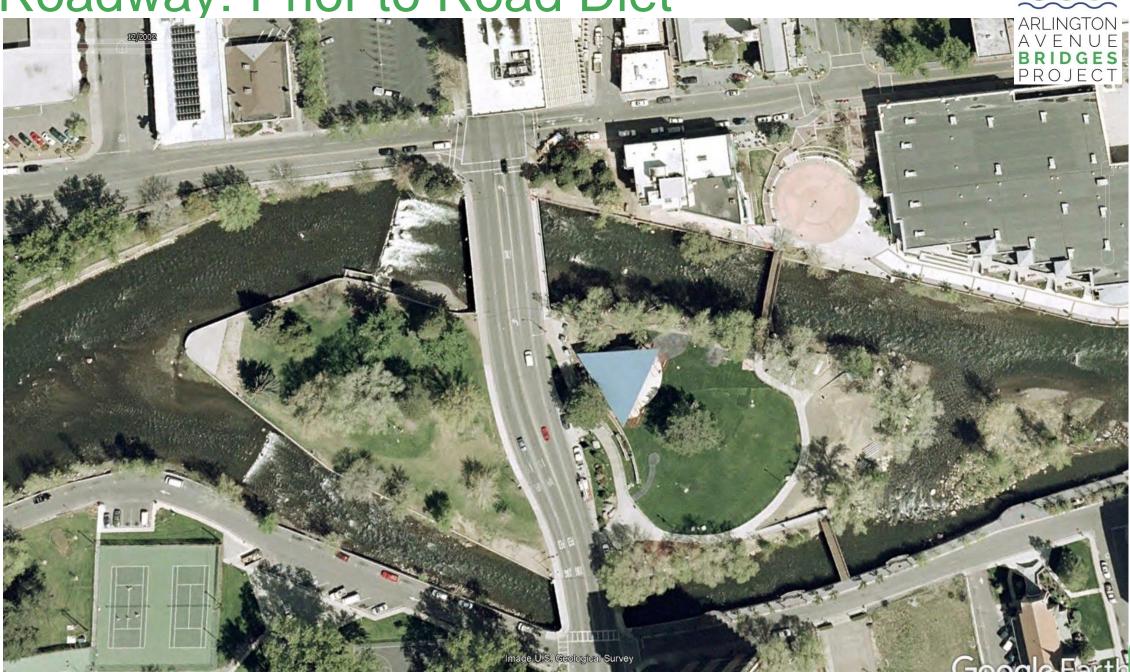

| 11.8 (D)        | 8.6 (E)              | 11.5 (D)                         | 8.1 (E)         |  |  |  |

# Roadway: Current Design Maintenance / Transit / Loading Zones





- West side
  - 50' w/ 50' transitions
  - Transit / Maintenance Access
  - 8' SW and additional 8' staging
  - 12' lane stripe to face curb
  - Maintain depressed curb access
- East side @ Amphitheater
  - 75' w/ 50' transition
  - Transit / Loading Zone / Maintenance Access
  - 5' sidewalk adj to road
  - Maintain ext. separated path
  - 11' lane stripe to lip gutter
- East side existing maintenance access
  - Maintain depressed curb access

#### Maintenance Access

- Existing Access From Arlington Into Park To be Maintained
- Ensure Bus Stop amenities don't preclude access









Roadway: Prior to Road Diet



# Roadway: Current



# Roadway:

# Provide Additional Loading Zone on West? RESTERS





- Provide Additional 50'
- or additional 25' (avoid SW connection)
  of Loading Zone / Transit Stop?
- Don't impact bridge

# North Bridge Design

- North Bridge Width
- Existing SD Facilities at North Abutment
- Sharrow Lane







# Roadway Discussion/Questions









1997 Flood Arlington Avenue Looking Northwest

Photo Credit: National Weather Service



- Design Criteria:
  - ► Required to Analyze 2 events:
    - ▶ 14,000 cfs per CTWCD for 408 Permit
    - ▶ 100-year storm per FEMA requirements (City of Reno, TRFMA)

#### TRFMA 100-Yr Model Extents:





- On-Site Design Criteria:
  - ▶ 5-Year Storm Event
  - ► ½ Adjacent Travel Lane
  - ▶ No Pressure Flow
  - ► Minimum Pipe Size = 12-inch

►