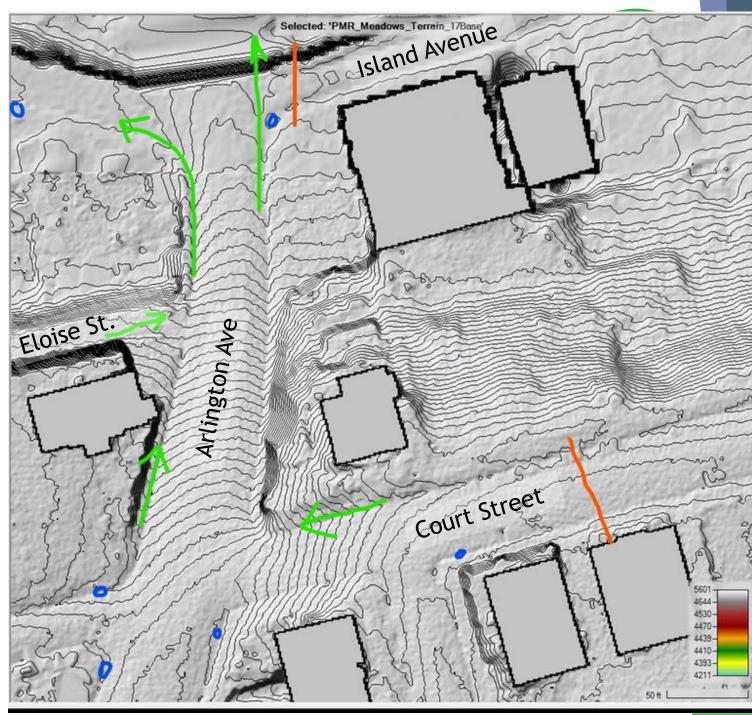

#### **Existing Inlets**

► SE corner of Arlington/Island

Key:

Blue dots: catch basins Green arrows: flow directions Orange lines: high points

#### **Existing Inlets**

► Mid-Block Arlington Ave.

Key:

Blue dots: catch basins Green arrows: flow directions Orange lines: high points

ARLINGTON AVENUE BRIDGES PROJECT

- On-Site Drainage
  - ► Two Existing Inlets Mid-Block Arlington

#### **Existing Inlets**

First St. / Arlington Ave.

Key:

Blue dots: catch basins Green arrows: flow directions Orange lines: high points