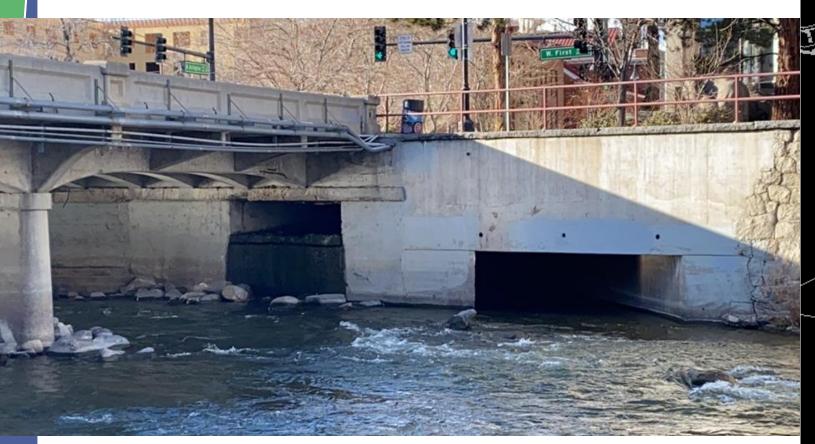

#### **Existing Inlets**

SW corner of Arlington Ave/First St Inlet along First Street w/in Rt Turn Lane

#### **Existing Inlets**

NW corner of Arlington Ave/First St

NE corner of Arlington Ave/First St