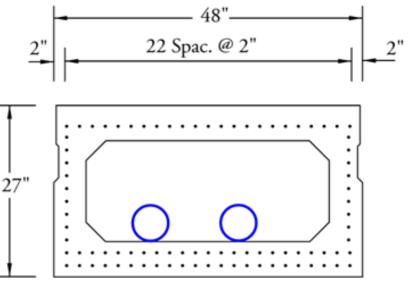

Type BI-48

North Bridge - Existing

North Bridge - Existing West Side and Along Path on South Abutment

North Bridge - Existing Underneath

North Bridge - Existing West Side and Along Path on South Abutment

South Bridge