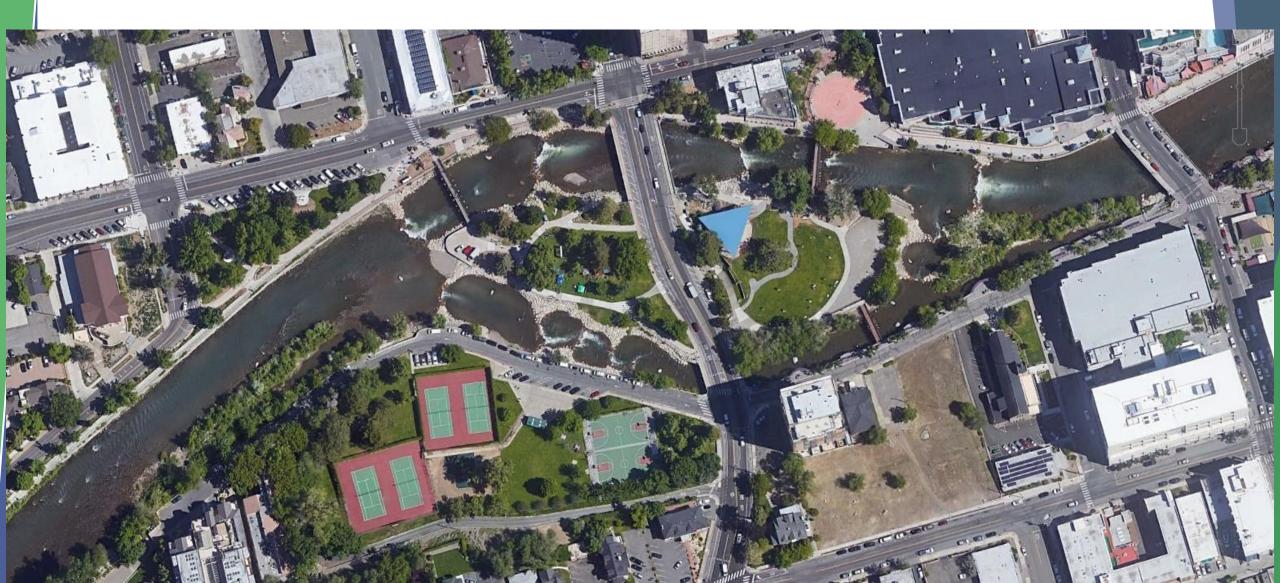

#### **Existing Inlets**

► SE corner of Arlington/Island

Key:

Blue dots: catch basins Green arrows: flow directions Orange lines: high points

#### **Existing Inlets**

► Mid-Block Arlington Ave.

Key:

Blue dots: catch basins Green arrows: flow directions Orange lines: high points

ARLINGTON AVENUE BRIDGES PROJECT

- On-Site Drainage
  - ► Two Existing Inlets Mid-Block Arlington

#### **Existing Inlets**

First St. / Arlington Ave.

Key:

Blue dots: catch basins Green arrows: flow directions Orange lines: high points

#### ARLINGTON AVENUE BRIDGES PROJECT

#### **Existing Inlets**

SW corner of Arlington Ave/First St Inlet along First Street w/in Rt Turn Lane

#### **Existing Inlets**

NW corner of Arlington Ave/First St

NE corner of Arlington Ave/First St