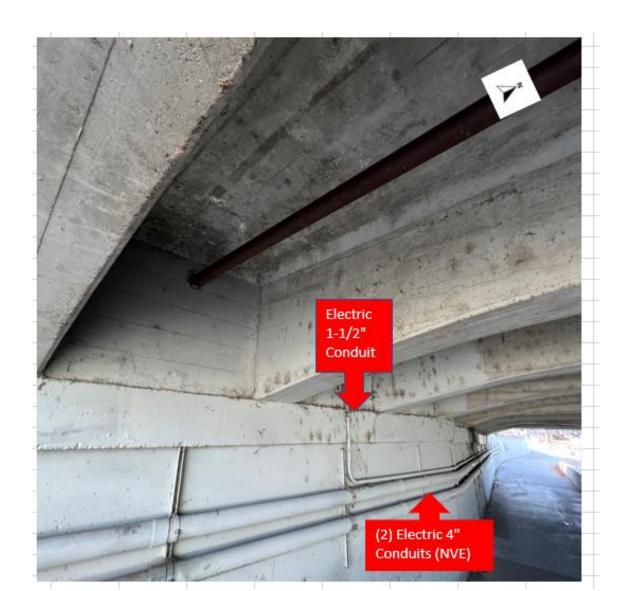

Type BI-48

North Bridge - Existing

North Bridge - Existing West Side and Along Path on South Abutment

North Bridge - Existing Underneath

North Bridge - Existing West Side and Along Path on South Abutment

South Bridge