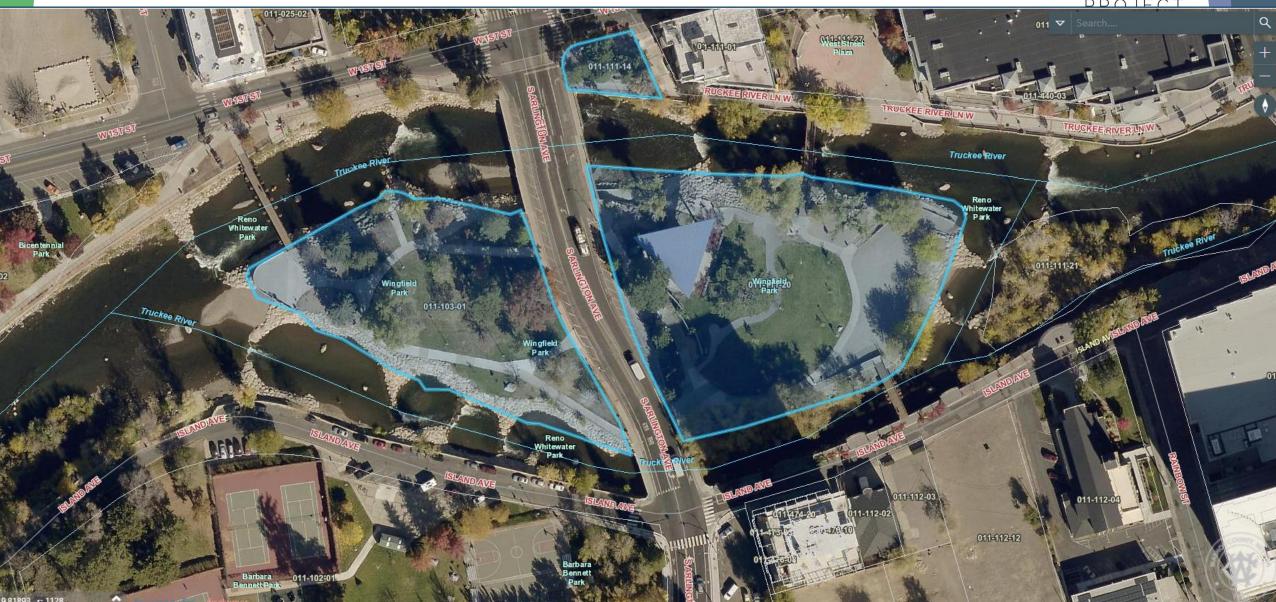

# Right of Way

3 City of Reno Parcels

Assume Right of Entry - No Temp Easements