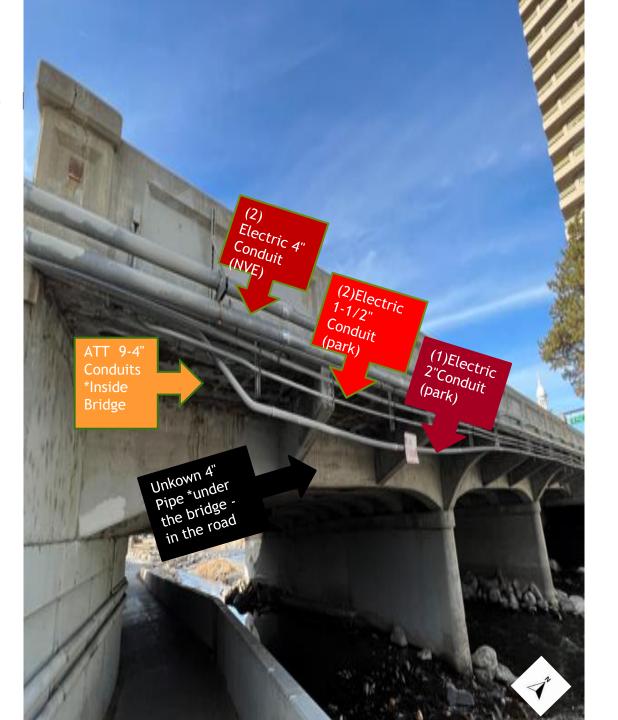

rst Street w/in Rt Turn Lane





#### **Existing Inlets**

NW corner of Arlington Ave/First St



NE corner of Arlington Ave/First St





#### Drainage Report Format

TMRDM lists required drainage submittals as a Technical Study (to include a Flood Plain Study).

Exceptions subsection allows the COR to approve or modify the requirements, as appropriate.

#### Recommendation:

Hydraulic Design Memorandum

- \* Replacement of two existing inlets mid-block Arlington
- \* Hydraulic modeling for the two bridges

Open Discussion





- Preliminary cross section for side-by-side PC/PS box beams
- Fabricated with conduits in the inner void space for utilities
- Access at bridge ends to push/pull utilities through
- Not subject to floatation/uplift







Type BI-48

North Bridge - Existing













North Bridge - Existing West Side and Along Path on South Abutment





North Bridge - Existing Underneath







North Bridge - Existing West Side and Along Path on South Abutment





South Bridge





South Bridge





#### South Bridge





### **Environmental Updates**



- Section 408 Permit
  - Geotech Boring for North Bridge Pier requires 408 Permit Submitted and Review Fees Paid
  - Overall 408 Permit Application
    - Coordination w/ NDOT for Programmatic Agreement for Section 106 (Cultural) NDOT working with Tribes
    - Section 7 (Endangered Species) Biological coordinating with Fish and Wildlife
- Section 4(f)
  - Met with City to discuss existing 4(f) facilities
  - Need to determine 4(f) applicability of whitewater park; discuss with FHWA
  - Discuss construction sta