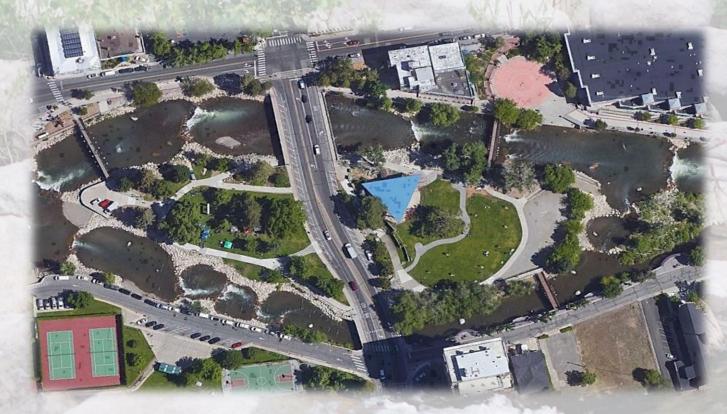

# Roadway Discussion/Questions

1997 Flood Arlington Avenue Looking Northwest

Photo Credit: National Weather Service

- Design Criteria:
  - ► Required to Analyze 2 events:
    - ▶ 14,000 cfs per CTWCD for 408 Permit
    - ▶ 100-year storm per FEMA requirements (City of Reno, TRFMA)

### **Environmental Updates**

- Section 408 Permit
  - Geotech Boring for North Bridge Pier requires 408 Permit Submitted and Review Fees Paid
  - Overall 408 Permit Application
    - Coordination w/ NDOT for Programmatic Agreement for Section 106 (Cultural) NDOT working with Tribes
    - Section 7 (Endangered Species) Biological coordinating with Fish and Wildlife
- Section 4(f)
  - Met with City to discuss existing 4(f) facilities
  - Need to determine 4(f) applicability of whitewater park; discuss with FHWA
  - Discuss construction staging/4(f) clearance options
- NEPA
  - o preparing resource technical memos after 30% design