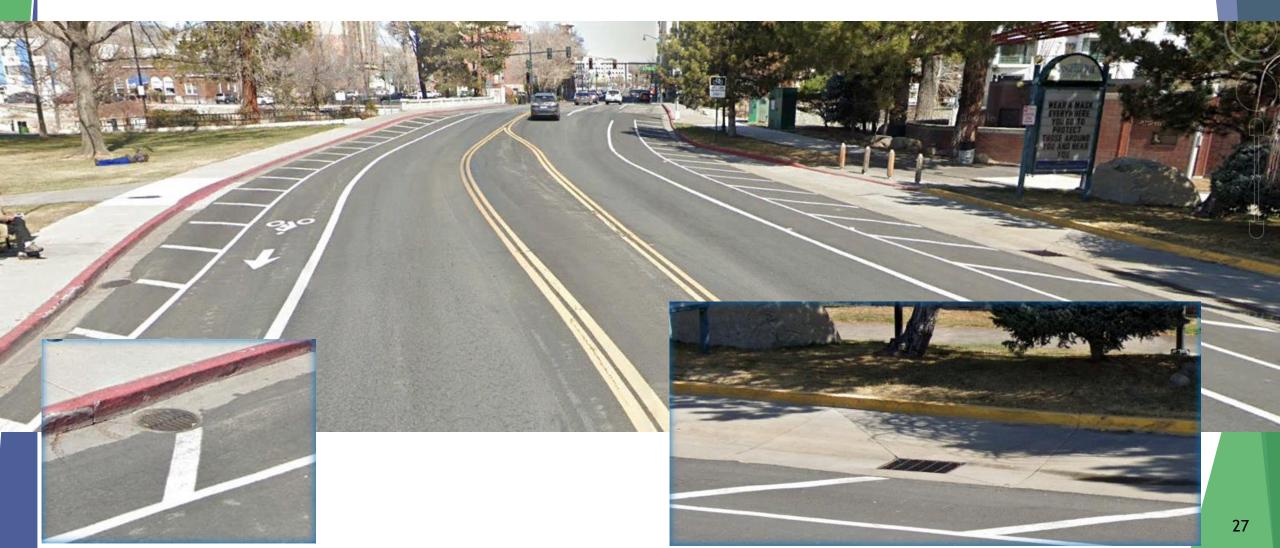

# Roadway: Bike Lane Transition to Sharrow

- 60' Transition
  - 5' Dedicated Bike Lane + 11' Lane to 13' Sharrow Lane