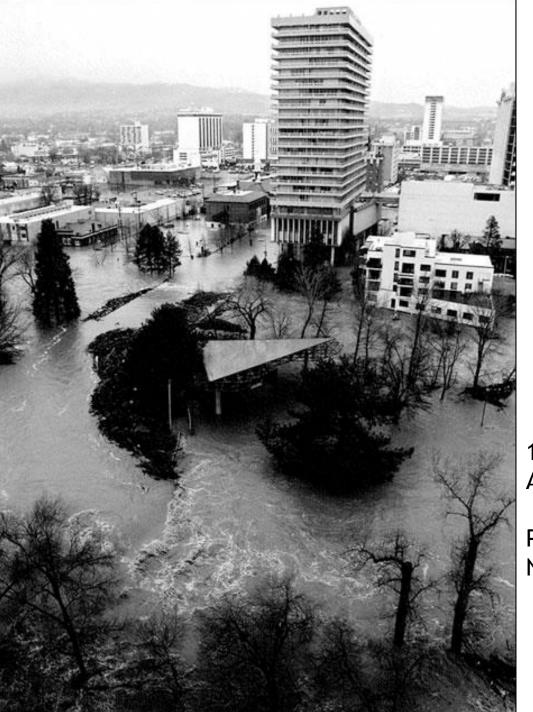

# Roadway Discussion/Questions

1997 Flood Arlington Avenue Looking Northwest

Photo Credit: National Weather Service

- Design Criteria:
  - ► Required to Analyze 2 events:
    - ▶ 14,000 cfs per CTWCD for 408 Permit
    - ▶ 100-year storm per FEMA requirements (City of Reno, TRFMA)