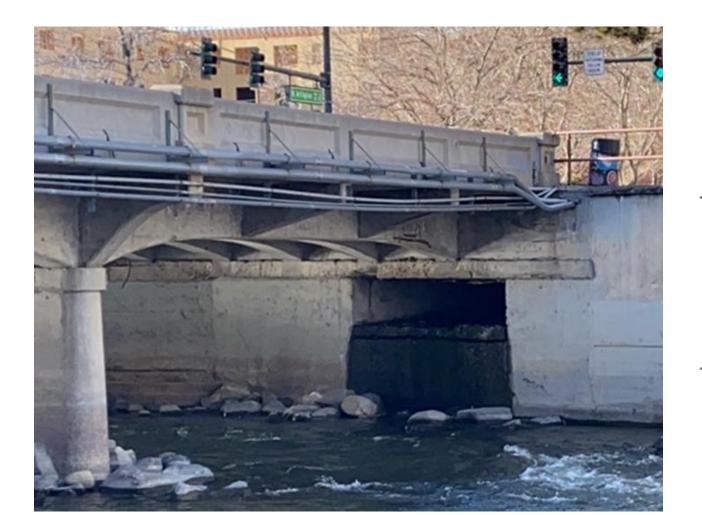

Type BI-48

North Bridge - Existing

North Bridge - Existing West Side and Along Path on South Abutment

North Bridge - Existing Underneath

North Bridge - Existing West Side and Along Path on South Abutment

South Bridge