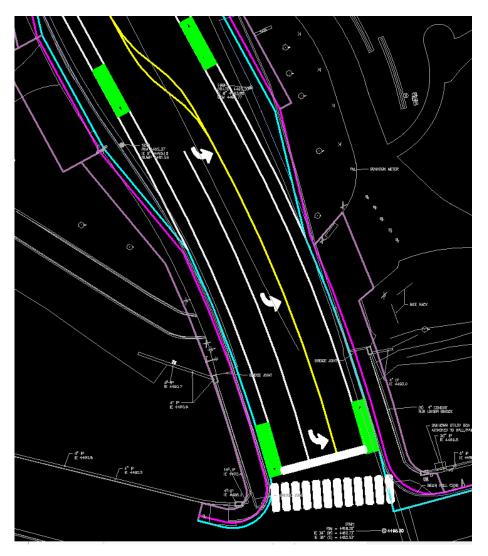

# Roadway: Bike Lane Transition to Sharrow

- 60' Transition
  - 5' Dedicated Bike Lane + 11' Lane to 13' Sharrow Lane