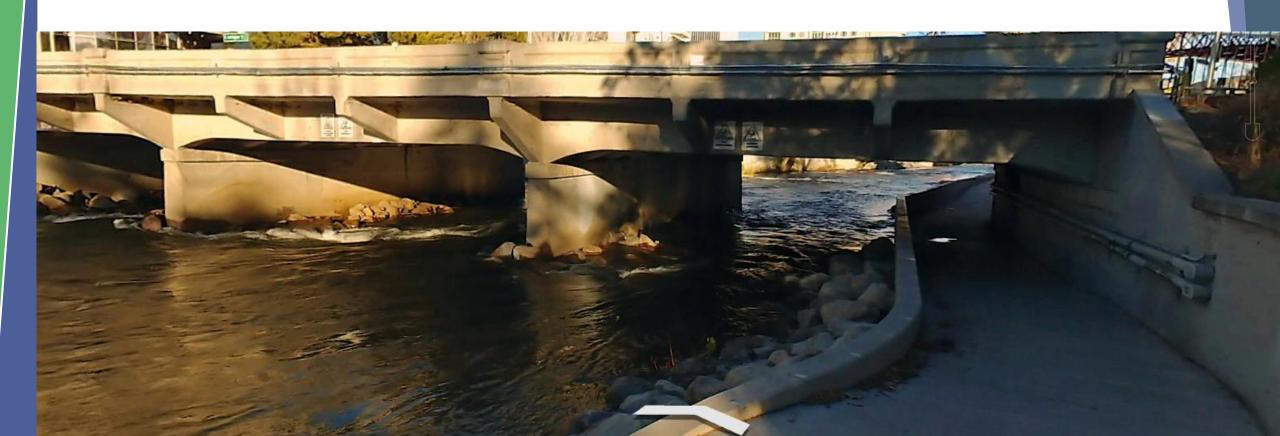

Type BI-48

North Bridge - Existing

North Bridge - Existing West Side and Along Path on South Abutment

North Bridge - Existing Underneath

North Bridge - Existing West Side and Along Path on South Abutment

South Bridge

South Bridge

#### South Bridge