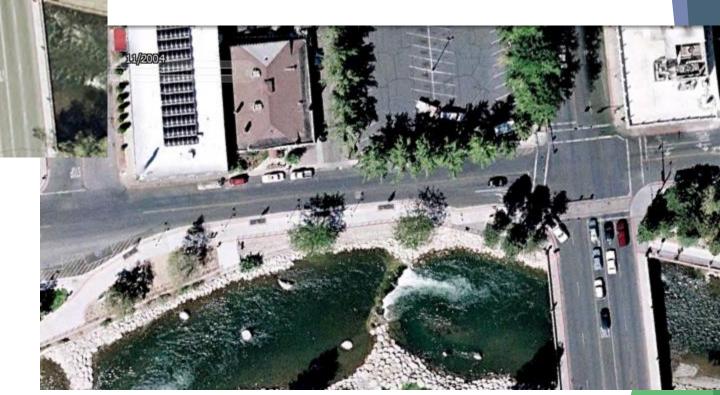

#### **Traffic Counts**

Traffic Counts Obtained March 29

Arlington Ave & First Street AM Peak Hr. (PM Peak Hr.)

95<sup>th</sup> percentile for year 2050

Queue Lengths Only (Add Deceleration, Taper Length(s))

#### **Traffic Counts**

Traffic Counts Obtained March 29

Arlington Ave. & Island Ave. AM Peak Hr. (PM Peak Hr.)

95<sup>th</sup> percentile for year 2050

Queue Lengths Only (Add Deceleration, Taper Length(s))