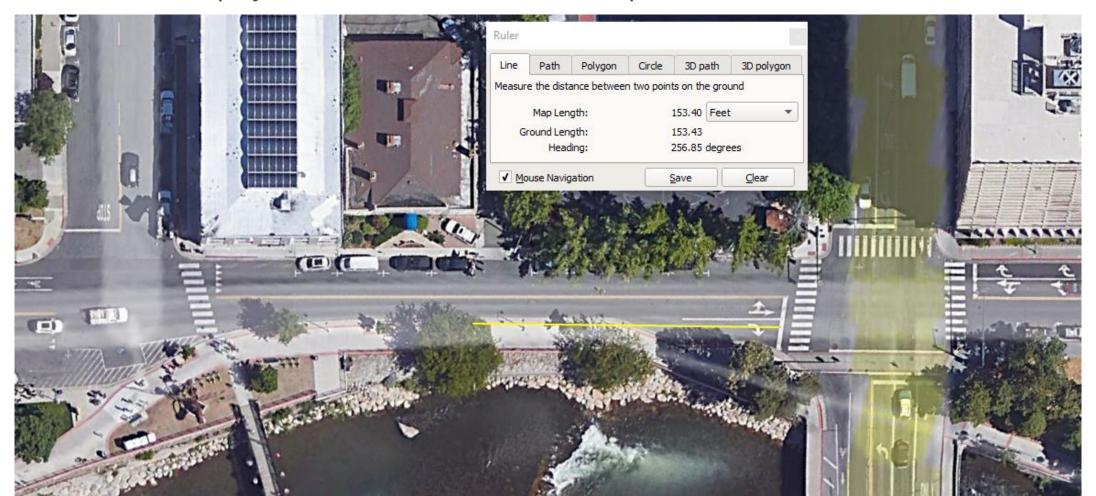

#### **Traffic Counts**

Traffic Counts Obtained March 29

Arlington Ave & First Street AM Peak Hr. (PM Peak Hr.)

95<sup>th</sup> percentile for year 2050

Queue Lengths Only (Add Deceleration, Taper Length(s))

#### **Southbound Right**

#### Southbound Left

queue from analysis shorter than existing maintain existing

Eastbound Right 150 ft

(Existing only 50' Built as such In 2003-ish)

Westbound

Shared Left/Thru

Northbound Left

250' (Ext. ~ 175')

#### **Northbound Right**

queue from analysis shorter than existing maintain existing ~ 175'

95<sup>th</sup> percentile for year 2050

Queue Lengths Only (Add Deceleration, Taper Length(s)) ARLINGTON

95<sup>th</sup> percentile for year 2050

#### **Eastbound Right**

Model Results for 150 ft would require lengthening existing 50 ft turn pocket

To include in our project would Un-Do the Riverwalk Improvements done in 2003-ish

95<sup>th</sup> percentile for year 2050

Queue Lengths Only (Add Deceleration, Taper Length(s))

Northbound Left
Design ~ 280'

Required: 250' queue min

+ 90' Stopping Sight Distance (split available with SB Lt.)

Northbound Left
Design ~ 190'

@ end of bike lane shift

Required: maintain existing 175'