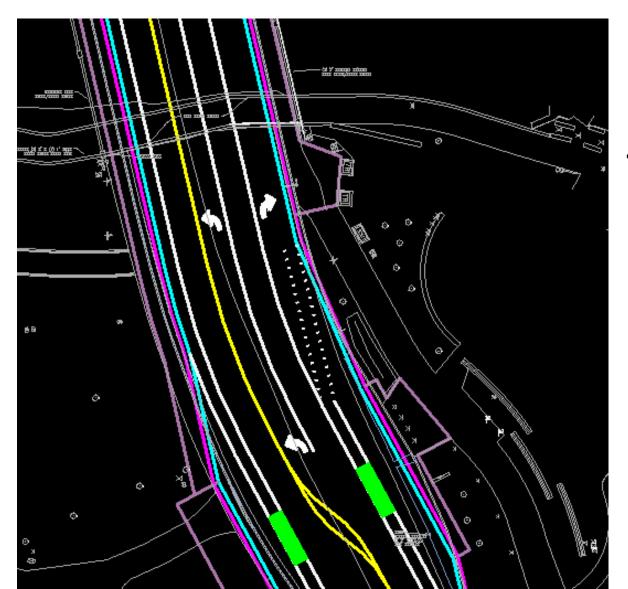

# Roadway: Bike Lane Transition to Sharrow

- 60' Transition
  - 5' Dedicated Bike Lane + 11' Lane to 13' Sharrow Lane

# Roadway: Current Design Maintenance / Transit / Loading Zones

- West side
  - 50' w/ 50' transitions
  - Transit / Maintenance Access
  - 8' SW and additional 8' staging
  - 12' lane stripe to face curb
  - Maintain depressed curb access
- East side @ Amphitheater
  - 75' w/ 50' transition
  - Transit / Loading Zone / Maintenance Access
  - 5' sidewalk adj to road
  - Maintain ext. separated path
  - 11' lane stripe to lip gutter
- East side existing maintenance access
  - Maintain depressed curb access

#### Maintenance Access

- Existing Access From Arlington Into Park To be Maintained
- Ensure Bus Stop amenities don't preclude access

Roadway: Prior to Road Diet

# Provide Additional Loading Zone on West? RESTERS

- Provide Additional 50'
- or additional 25' (avoid SW connection)
  of Loading Zone / Transit Stop?
- Don't impact bridge

# North Bridge Design

- North Bridge Width
- Existing SD Facilities at North Abutment
- Sharrow Lane