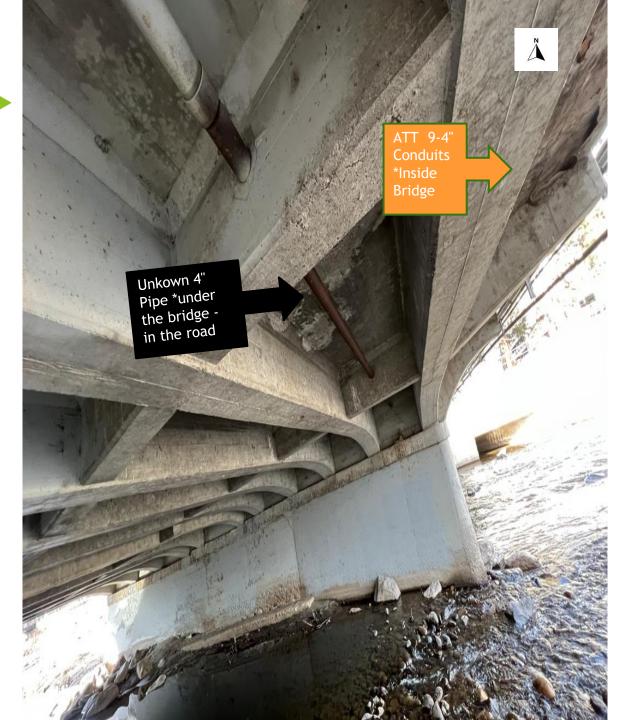

Type BI-48

North Bridge - Existing

North Bridge - Existing West Side and Along Path on South Abutment

North Bridge - Existing Underneath

North Bridge - Existing West Side and Along Path on South Abutment

South Bridge