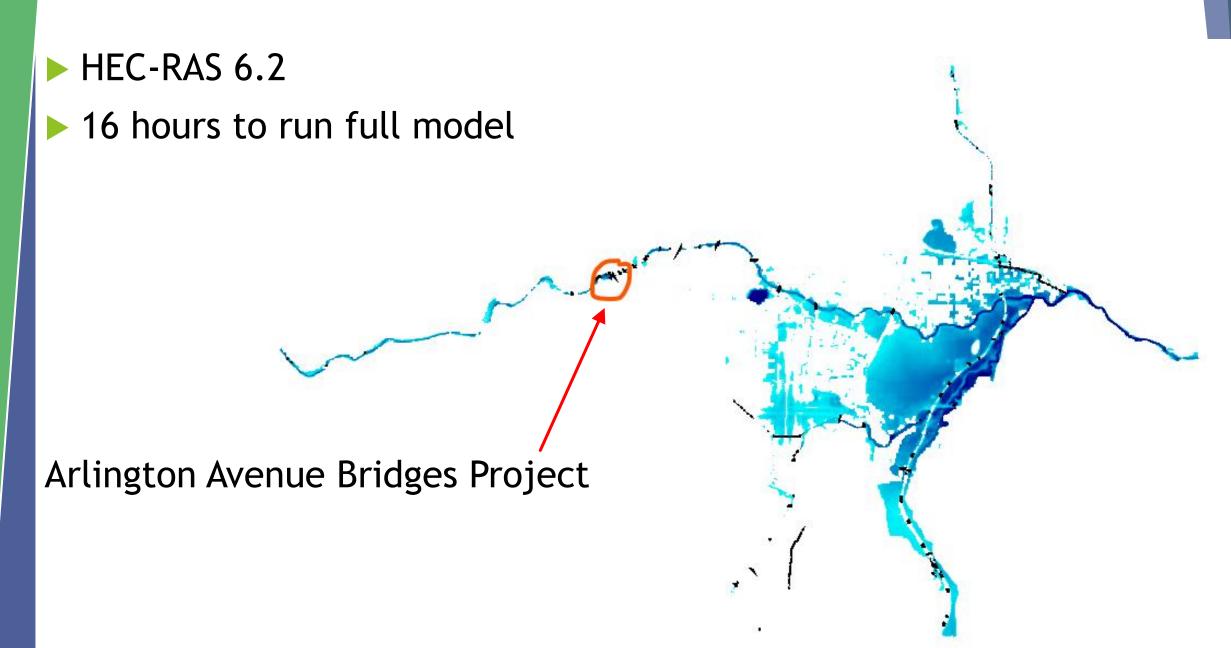

# Roadway Discussion/Questions

1997 Flood Arlington Avenue Looking Northwest

Photo Credit: National Weather Service

- Design Criteria:
  - ► Required to Analyze 2 events:
    - ▶ 14,000 cfs per CTWCD for 408 Permit
    - ▶ 100-year storm per FEMA requirements (City of Reno, TRFMA)