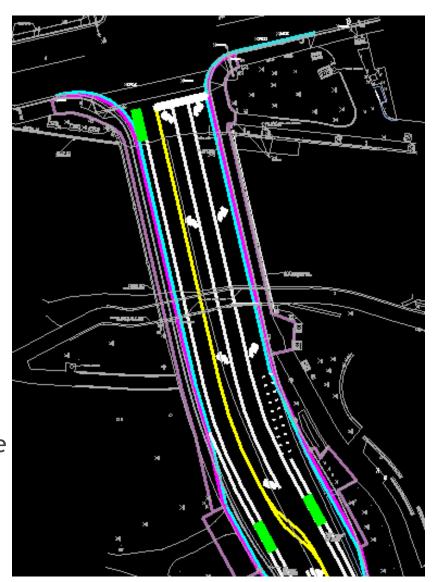

# Roadway: Bike Lane Transition to Sharrow

- 60' Transition
  - 5' Dedicated Bike Lane + 11' Lane to 13' Sharrow Lane

# Roadway: Current Design Maintenance / Transit / Loading Zones

- West side
  - 50' w/ 50' transitions
  - Transit / Maintenance Access
  - 8' SW and additional 8' staging
  - 12' lane stripe to face curb
  - Maintain depressed curb access
- East side @ Amphitheater
  - 75' w/ 50' transition
  - Transit / Loading Zone / Maintenance Access
  - 5' sidewalk adj to road
  - Maintain ext. separated path
  - 11' lane stripe to lip gutter
- East side existing maintenance access
  - Maintain depressed curb access

#### Maintenance Access

- Existing Access From Arlington Into Park To be Maintained
- Ensure Bus Stop amenities don't preclude access

Roadway: Prior to Road Diet

# Provide Additional Loading Zone on West? RESTERS

- Provide Additional 50'
- or additional 25' (avoid SW connection)
  of Loading Zone / Transit Stop?
- Don't impact bridge

# North Bridge Design

- North Bridge Width
- Existing SD Facilities at North Abutment
- Sharrow Lane