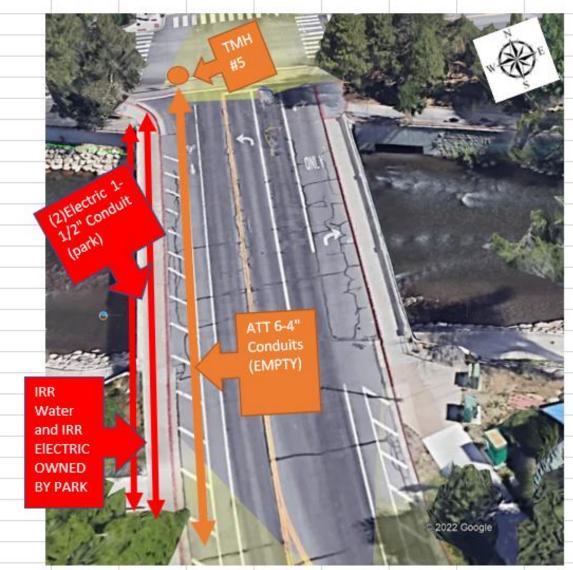

ton Ave/First St





#### Drainage Report Format

TMRDM lists required drainage submittals as a Technical Study (to include a Flood Plain Study).

Exceptions subsection allows the COR to approve or modify the requirements, as appropriate.

#### Recommendation:

Hydraulic Design Memorandum

- \* Replacement of two existing inlets mid-block Arlington
- \* Hydraulic modeling for the two bridges

Open Discussion





- Preliminary cross section for side-by-side PC/PS box beams
- Fabricated with conduits in the inner void space for utilities
- Access at bridge ends to push/pull utilities through
- Not subject to floatation/uplift







Type BI-48

North Bridge - Existing













North Bridge - Existing West Side and Along Path on South Abutment





North Bridge - Existing Underneath







North Bridge - Existing West Side and Along Path on South Abutment





South Bridge





South Bridge





#### South Bridge





### **Environmental Updates**



- Section 408 Permit
  - Geotech Boring for North Bridge Pier requires 408 Permit Submitted and Review Fees Paid
  - Overall 408 Permit Application
    - Coordination w/ NDOT for Programmatic Agreement for Section 106 (Cultural) NDOT working with Tribes
    - Section 7 (Endangered Species) Biological coordinating with Fish and Wildlife
- Section 4(f)
  - Met with City to discuss existing 4(f) facilities
  - Need to determine 4(f) applicability of whitewater park; discuss with FHWA
  - Discuss construction staging/4(f) clearance options
- NEPA
  - o preparing resource technical memos after 30% design

# Right of Way

3 City o