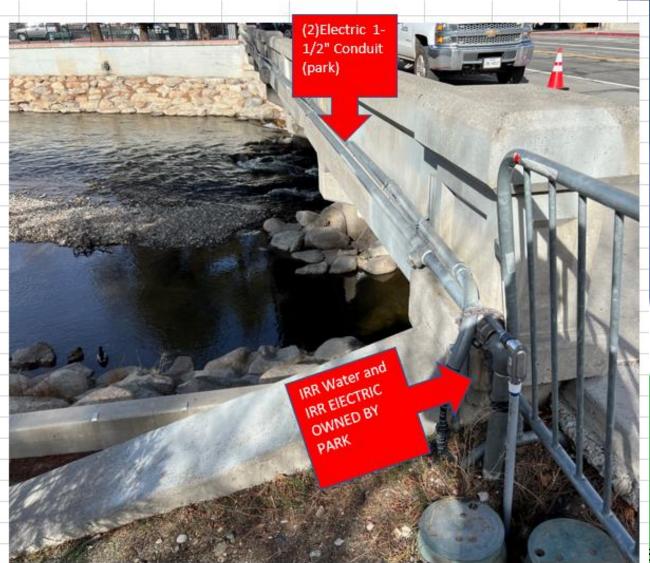

n Ave/First St





#### Drainage Report Format

TMRDM lists required drainage submittals as a Technical Study (to include a Flood Plain Study).

Exceptions subsection allows the COR to approve or modify the requirements, as appropriate.

#### Recommendation:

Hydraulic Design Memorandum

- \* Replacement of two existing inlets mid-block Arlington
- \* Hydraulic modeling for the two bridges

Open Discussion





- Preliminary cross section for side-by-side PC/PS box beams
- Fabricated with conduits in the inner void space for utilities
- Access at bridge ends to push/pull utilities through
- Not subject to floatation/uplift







Type BI-48

North Bridge - Existing













North Bridge - Existing West Side and Along Path on South Abutment





North Bridge - Existing Underneath







North Bridge - Existing West Side and Along Path on South Abutment





South Bridge





South Bridge





#### South Bridge





### **Environmental Updates**



- Section 408 Permit
  - Geotech Boring for North Bridge Pier requires 408 Permit Submitted and Review Fees Paid
  - Overall 408 Permit Application
    - Coordination w/ NDOT for Programmatic Agreement for Section 106 (Cultural) NDOT working with Tribes
    - Section 7 (Endangered Species) Biological coordinating with Fish and Wildlife
- Section 4(f)
  - Met with City to discuss existing 4(f) facilities
  - Need to determine 4(f) applicability of whitewater park; discuss with FHWA
  - Discuss construction staging/4(f) clearance options
- NEPA
  - o preparing resource technical memos after 30% design

# Right of Way

3 City of