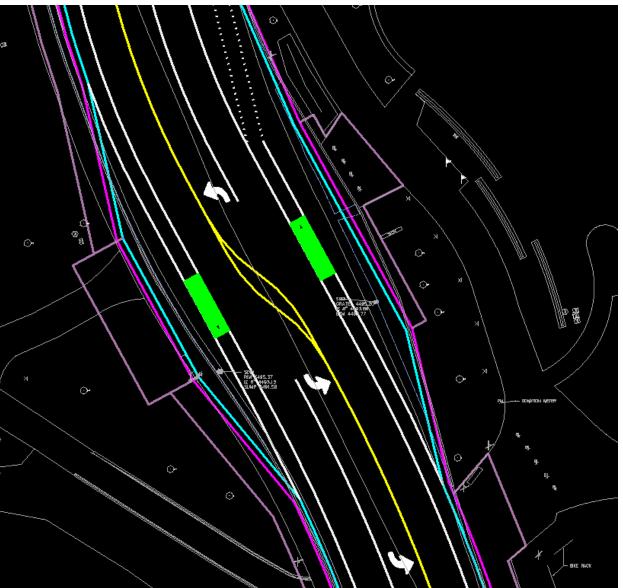

#### **Traffic Counts**

Traffic Counts Obtained March 29

Arlington Ave & First Street AM Peak Hr. (PM Peak Hr.)

95<sup>th</sup> percentile for year 2050

Queue Lengths Only (Add Deceleration, Taper Length(s))

#### **Southbound Right**

#### Southbound Left

queue from analysis shorter than existing maintain existing

Eastbound Right 150 ft

(Existing only 50' Built as such In 2003-ish)

Westbound

Shared Left/Thru

Northbound Left

250' (Ext. ~ 175')

#### **Northbound Right**

queue from analysis shorter than existing maintain existing ~ 175'

95<sup>th</sup> percentile for year 2050

Queue Lengths Only (Add Deceleration, Taper Length(s)) ARLINGTON

95<sup>th</sup> percentile for year 2050

Queue Lengths Only (Add Deceleration, Taper Length(s)) ARLING

#### **Eastbound Right**

Model Results for 150 ft would require lengthening existing 50 ft turn pocket

To include in our project would Un-Do the Riverwalk Improvements done in 2003-ish

95<sup>th</sup> percentile for year 2050

Queue Lengths Only (Add Deceleration, Taper Length(s))

Northbound Left
Design ~ 280'

Required: 250' queue min

+ 90' Stopping Sight Distance (split available with SB Lt.)

Northbound Left
Design ~ 190'

@ end of bike lane shift

Required: maintain existing 175'

# Roadway: Bike Lane Transition to Sharrow

- 60' Transition
  - 5' Dedicated Bike Lane + 11' Lane to 13' Sharrow Lane