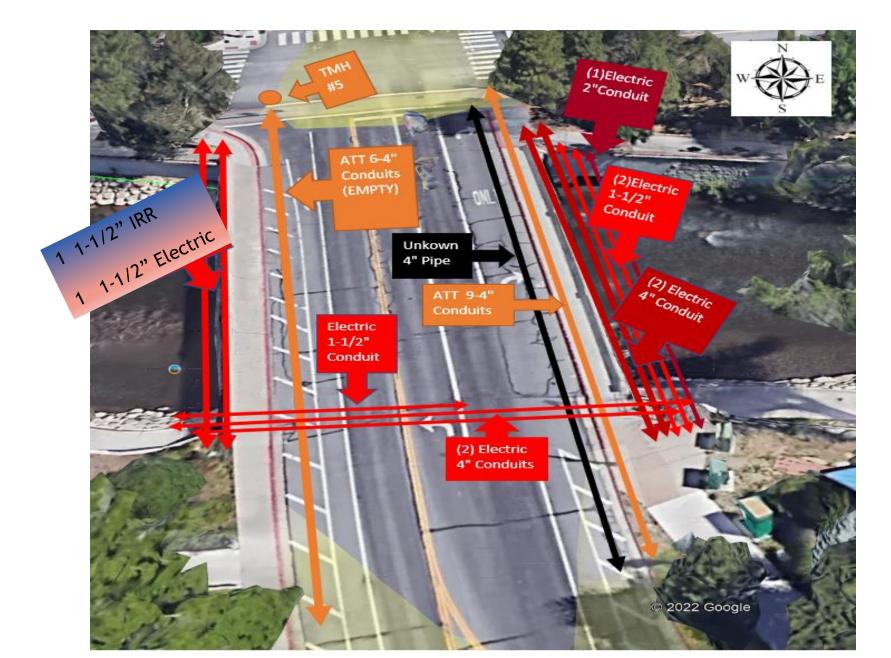

First Street w/in Rt Turn Lane





#### **Existing Inlets**

NW corner of Arlington Ave/First St



NE corner of Arlington Ave/First St





#### Drainage Report Format

TMRDM lists required drainage submittals as a Technical Study (to include a Flood Plain Study).

Exceptions subsection allows the COR to approve or modify the requirements, as appropriate.

#### Recommendation:

Hydraulic Design Memorandum

- \* Replacement of two existing inlets mid-block Arlington
- \* Hydraulic modeling for the two bridges

Open Discussion





- Preliminary cross section for side-by-side PC/PS box beams
- Fabricated with conduits in the inner void space for utilities
- Access at bridge ends to push/pull utilities through
- Not subject to floatation/uplift







Type BI-48

North Bridge - Existing













North Bridge - Existing West Side and Along Path on South Abutment





North Bridge - Existing Underneath







North Bridge - Existing West Side and Along Path on South Abutment





South Bridge





South Bridge





#### South Bridge





### **Environmental Updates**



- Section 408 Permit
  - Geotech Boring for North Bridge Pier requires 408 Permit Submitted and Review Fees Paid
  - Overall 408 Permit Application
    - Coordination w/ NDOT for Programmatic Agreement for Section 106 (Cultural) NDOT working with Tribes
    - Section 7 (Endangered Species) Biological coordinating with Fish and Wildlife
- Section 4(f)
  - Met with City to discuss existing 4(f) facilities
  - Need to determine 4(f) applicability of whitewater park; discuss with FHWA
  - Discuss construction s