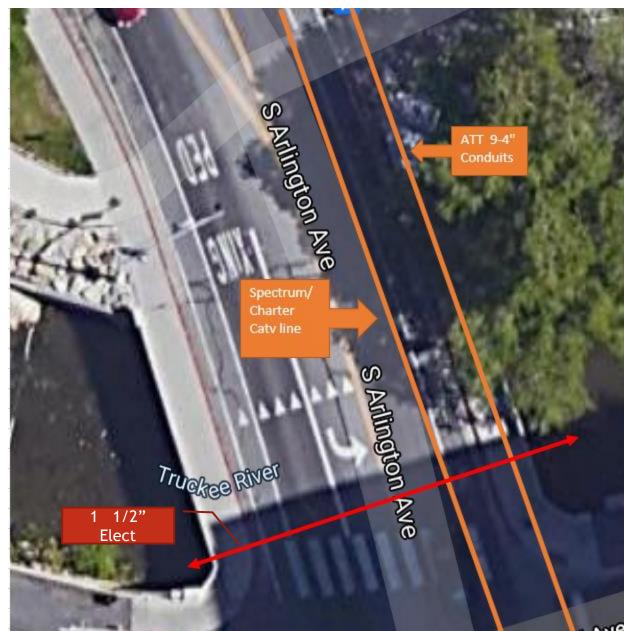

#### Recommendation:

Hydraulic Design Memorandum

- \* Replacement of two existing inlets mid-block Arlington
- \* Hydraulic modeling for the two bridges

Open Discussion

- Preliminary cross section for side-by-side PC/PS box beams
- Fabricated with conduits in the inner void space for utilities
- Access at bridge ends to push/pull utilities through
- Not subject to floatation/uplift