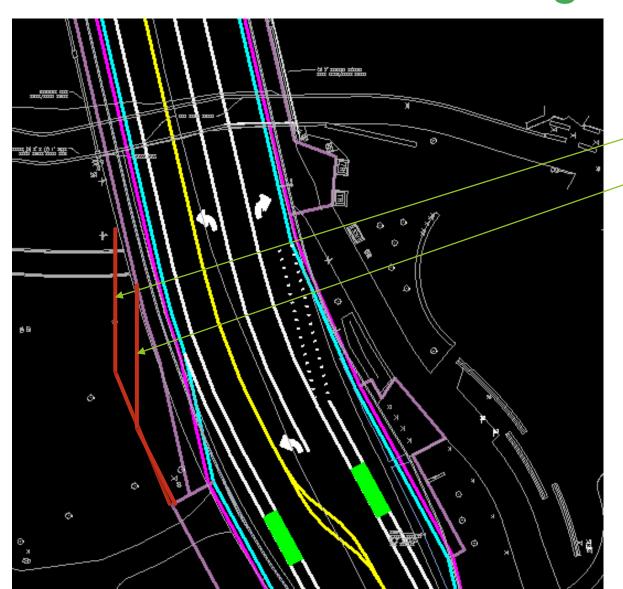

Queue Lengths Only (Add Deceleration, Taper Length(s))

Northbound Left
Design ~ 280'

Required: 250' queue min

+ 90' Stopping Sight Distance (split available with SB Lt.)

Northbound Left
Design ~ 190'

@ end of bike lane shift

Required: maintain existing 175'

# Roadway: Bike Lane Transition to Sharrow

- 60' Transition
  - 5' Dedicated Bike Lane + 11' Lane to 13' Sharrow Lane