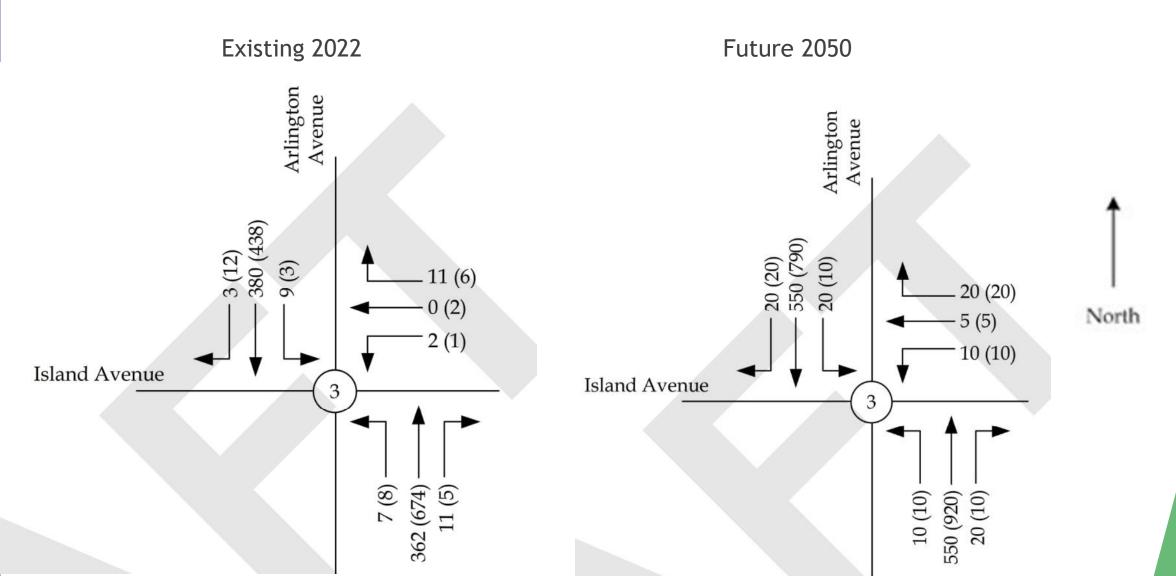

#### **Traffic Counts**

Traffic Counts Obtained March 29

Arlington Ave. & Island Ave. AM Peak Hr. (PM Peak Hr.)

95<sup>th</sup> percentile for year 2050

Queue Lengths Only (Add Deceleration, Taper Length(s))

Southbound Thru/Right

#### Southbound Left

50' min (maximize; split delta with NB Lt) (model doesn't account for unsignalized ped crossing)

Existing is ~ 50'

One-Way Westbound

Westbound

Shared Left/Thru/Right

Northbound Left

queue from analysis shorter than existing (Ext. ~ 75')

Northbound Thru/Right

95<sup>th</sup> percentile for year 2050

Queue Lengths Only (Add Deceleration, Taper Length(s))

Southbound Left
Design ~ 130'

Required: 50' queue

+ 90' Stopping Sight Distance

(split available with SB Lt.)

Relocate RRFB to north side of Island Avenue