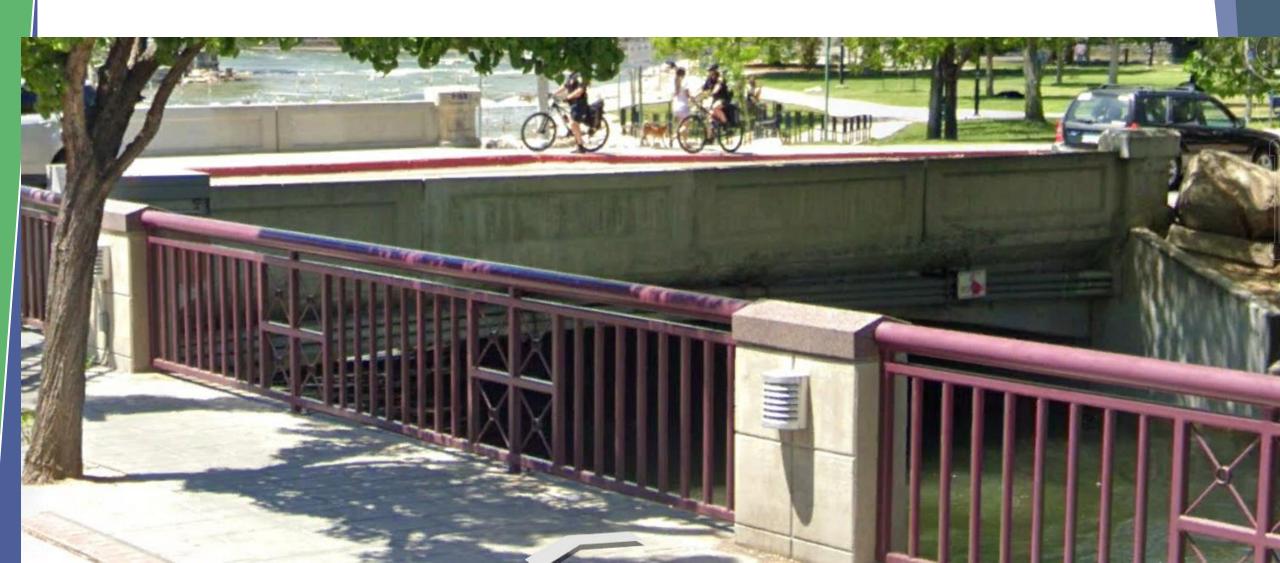

Type BI-48

North Bridge - Existing

North Bridge - Existing West Side and Along Path on South Abutment

North Bridge - Existing Underneath

North Bridge - Existing West Side and Along Path on South Abutment

South Bridge

South Bridge

#### South Bridge