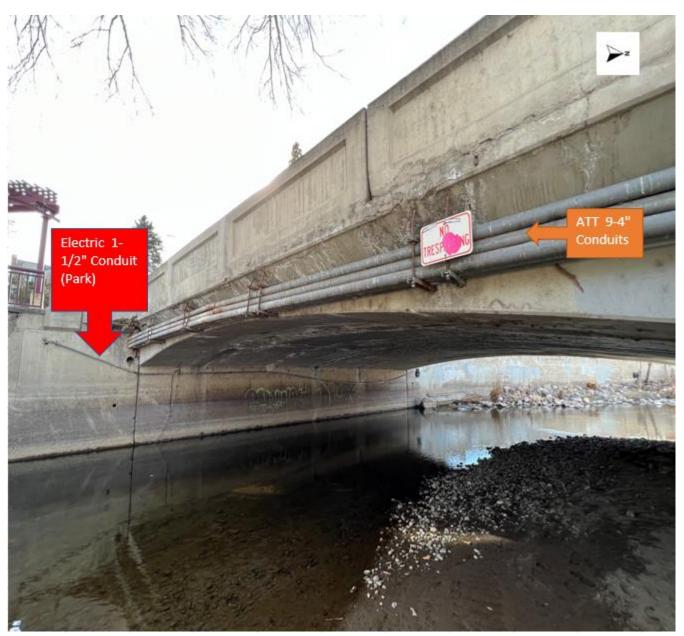

#### Recommendation:

Hydraulic Design Memorandum

- \* Replacement of two existing inlets mid-block Arlington
- \* Hydraulic modeling for the two bridges

Open Discussion

- Preliminary cross section for side-by-side PC/PS box beams
- Fabricated with conduits in the inner void space for utilities
- Access at bridge ends to push/pull utilities through
- Not subject to floatation/uplift

Type BI-48

North Bridge - Existing

North Bridge - Existing West Side and Along Path on South Abutment

North Bridge - Existing Underneath

North Bridge - Existing West Side and Along Path on South Abutment

South Bridge