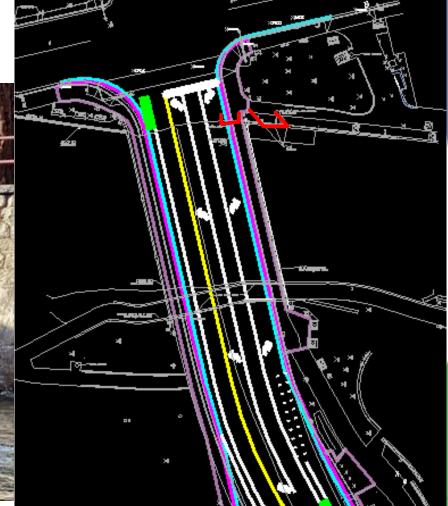

Queue Lengths Only (Add Deceleration, Taper Length(s))

Northbound Left
Design ~ 280'

Required: 250' queue min

+ 90' Stopping Sight Distance (split available with SB Lt.)

Northbound Left
Design ~ 190'

@ end of bike lane shift

Required: maintain existing 175'

# Roadway: Bike Lane Transition to Sharrow

- 60' Transition
  - 5' Dedicated Bike Lane + 11' Lane to 13' Sharrow Lane