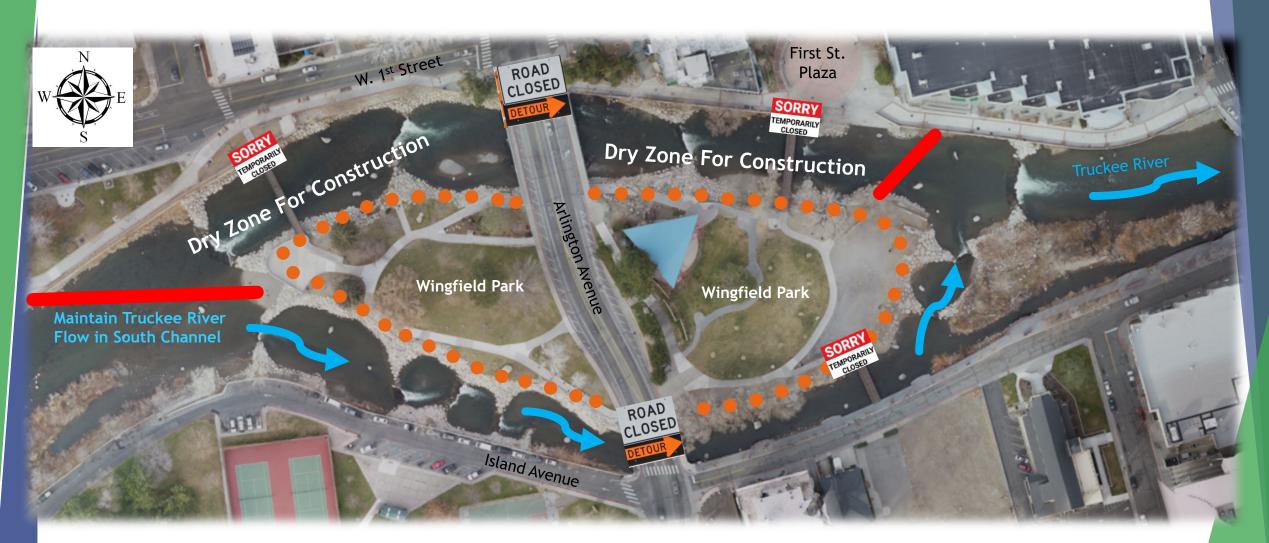

### River Access - North Bridge Construction

### Maintaining River Access

- River access will be maintained during the majority of construction period (two years)
- Access restricted to either the north or south channel from July to October (potentially through November)
- Safe take-out locations to be identified during development of river diversion plans
- Short duration river closures during safetycritical bridge construction activities over the river
- RTC will coordinate with the City of Reno and the whitewater community to develop communication protocols
- Contractor will install overhang forms and debris netting on bridges for over-water work