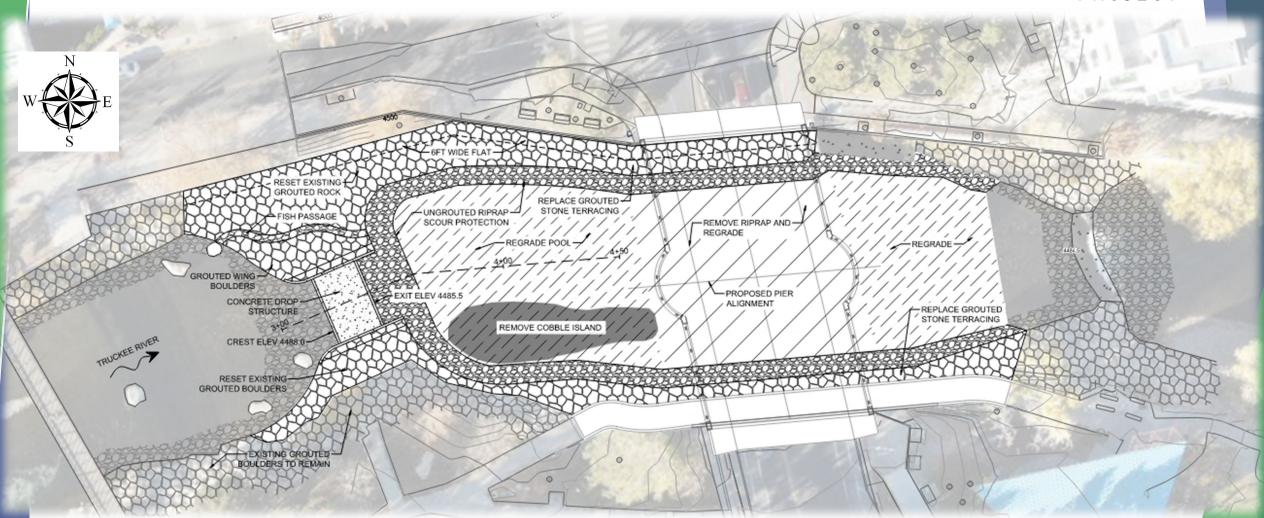

#### Mitigating Project Impacts

### Maintaining River Access

- River access will be maintained during the majority of construction period (two years)
- Access restricted to either the north or south channel from July to October (potentially through November)
- Safe take-out locations to be identified during development of river diversion plans
- Short duration river closures during safetycritical bridge construction activities over the river
- RTC will coordinate with the City of Reno and the whitewater community to develop communication protocols
- Contractor will install overhang forms and debris netting on bridges for over-water work