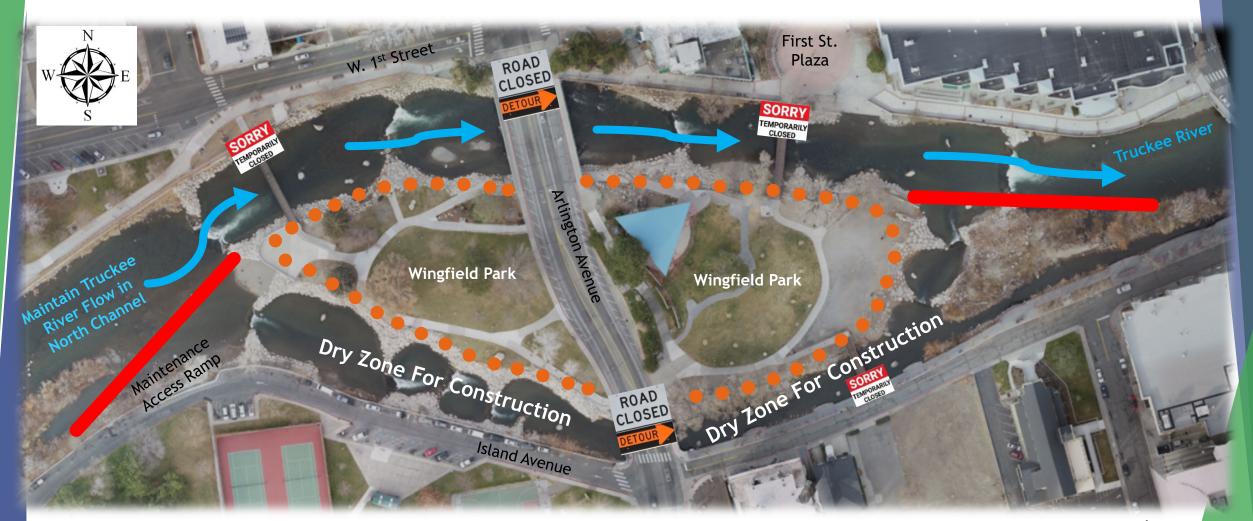

#### River Access - South Bridge Construction

### Maintaining River Access

- River access will be maintained during the majority of construction period (two years)
- Access restricted to either the north or south channel from July to October (potentially through November)
- Safe take-out locations to be identified during development of river diversion plans
- Short duration river closures during safetycritical bridge construction activities over the river
- RTC will coordinate with the City of Reno and the whitewater community to develop communication protocols
- Contractor will install overhang forms and debris netting on bridges for over-water work