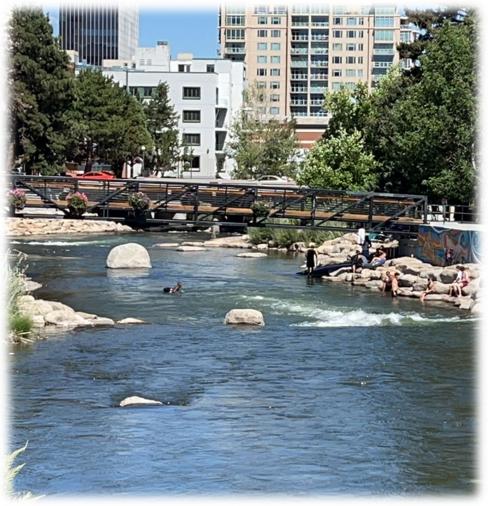

# Design and Environmental Study For Arlington Avenue Bridges Replacement

**Public Input Received About the Truckee River Whitewater Park** 

#### **Summary of Comments**

- Make sure whitewater park is functional and safe with new north bridge pier placement
- Don't use sharp rocks or riprap in the river
- Involve the original whitewater park designer
- Use this opportunity to improve and enhance the whitewater park
- Maintain recreational river access during construction
- Provide safe locations to exit the river during construction
- Use this opportunity to improve and enhance the whitewater park