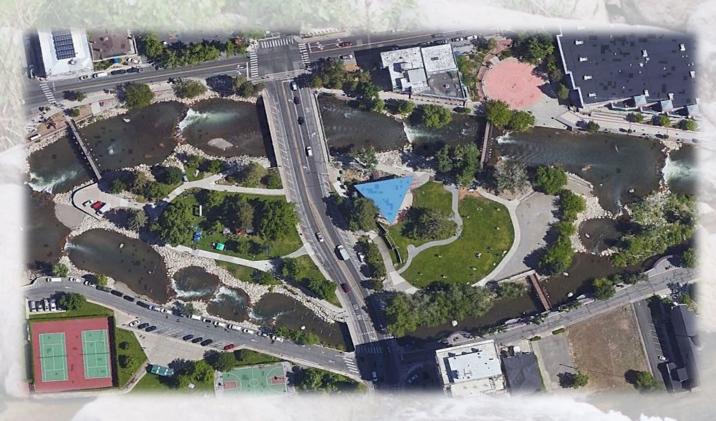

### Maintaining River Access

- River access will be maintained during the majority of construction period (two years)
- Access restricted to either the north or south channel from July to October (potentially through November)
- Safe take-out locations to be identified during development of river diversion plans
- Short duration river closures during safetycritical bridge construction activities over the river
- RTC will coordinate with the City of Reno and the whitewater community to develop communication protocols
- Contractor will install overhang forms and debris netting on bridges for over-water work

### River Access - North Bridge Construction

#### River Access - South Bridge Construction